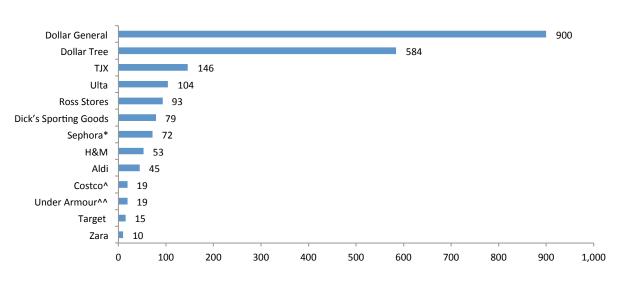

# Figure 1. 2016 Major US Store Openings

^ Adjusted from fiscal year figures

^^ Net number of stores in North America

\* Net store number between December 2015 and March 2017. Includes 55 new stores in JCPenney and 17 standalone Sephora stores Source: Company reports/Fung Global Retail & Technology