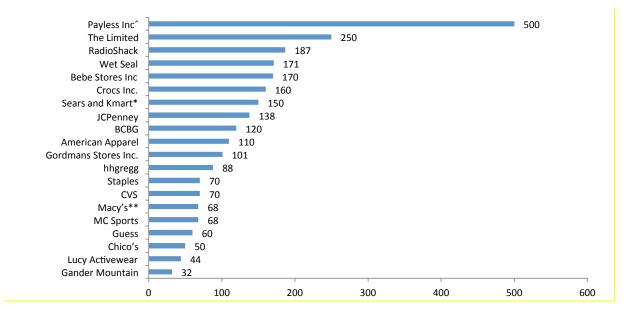

\* Closing 108 Kmart & 42 Sears stores

\*\*Part of 100-store closure announcement made in 2016

<sup>^</sup> Fortune estimated around 400-500 stores will be closed

Source: Company reports/Fung Global Retail & Technology