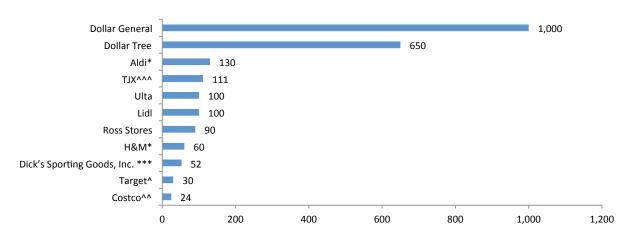

\* Fung Global Retail & Technology estimates

\*\*\* 43 Dick's Sporting Goods stores and 9 Golf Galaxy stores

^ All new openings are small-format stores

^^ Adjusted to calendar year from fiscal year reporting

^^^ Net store openings

Source: Company reports/Fung Global Retail & Technology