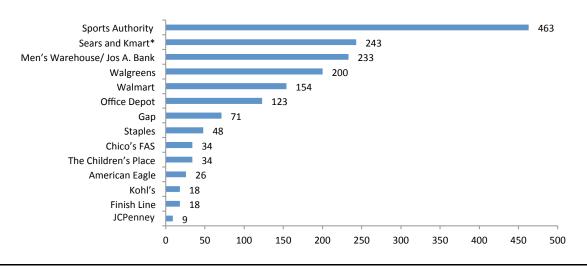

# Figure 3. 2016 Major US Store Closings

^ Fortune estimates around 400–500 stores will be closed

\* Closing 108 Kmart and 42 Sears stores

\*\* Part of 100-store closure announcement made in 2016

Source: Company reports/Fung Global Retail & Technology